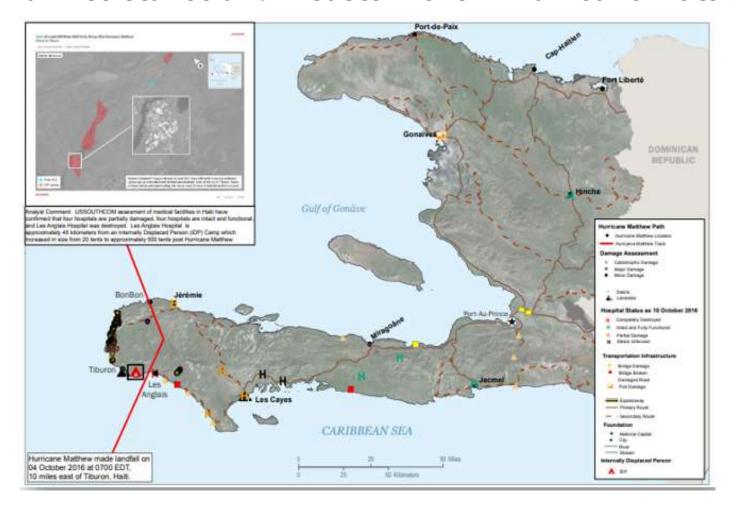

### **Humanitarian Assistance and Disaster Relief – Hurricane Matthew**

DATA (service link)

NHC GeoRSS

Inundation Data (service link) NWS Nexrad Radar (service link)

(HIFLD) Open Data (portal link)

World Airports (service link)