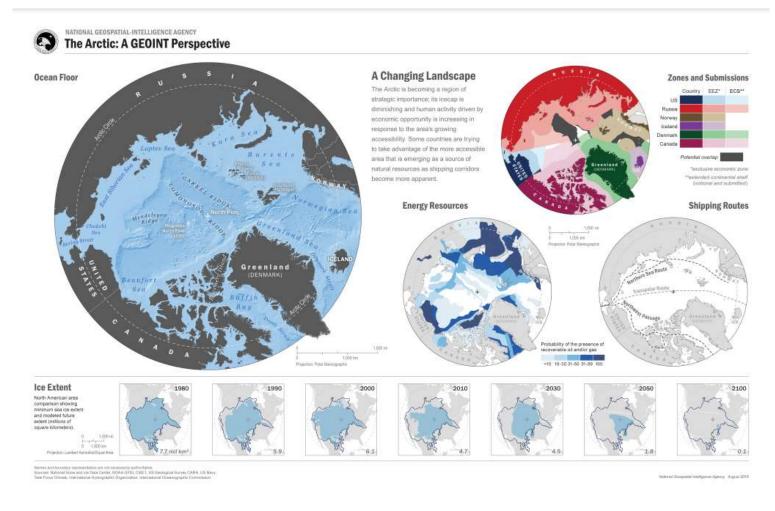

ivating NGA**



Public Use to assist humanitarian missions: the National Geospatial-Intelligence Agency is providing online access to its unclassified geospatial intelligence products to lead federal agencies and their partners.





### **Humanitarian Assistance and Disaster Relief**







































### **Humanitarian Assistance and Disaster Relief – Hurricane Matthew**





DATA (service link)

NHC GeoRSS

Inundation Data (service link) NWS Nexrad Radar (service link)

(HIFLD) Open Data (portal link)

World Airports (service link)





# **Humanitarian Assistance and Disaster Relief - Nepal Earthquake**





# **Arctic Digital Elevation Model (ArcticDEM)**





# **Arctic Digital Elevation Model (ArcticDEM)**





# **Arctic Digital Elevation Model (ArcticDEM)**





### Wildlife Trafficking



















Communication/Media Use



Ethnicity

Group/Organization

Health & Medical

Land Ownership

Land Use/Cover

Religion