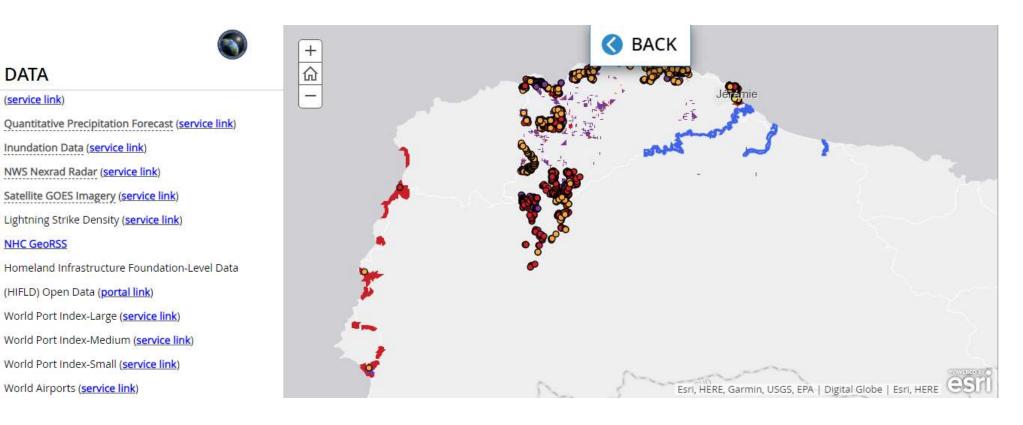

### **Humanitarian Assistance and Disaster Relief – Hurricane Matthew**

DATA (service link)

NHC GeoRSS

Inundation Data (service link) NWS Nexrad Radar (service link)

(HIFLD) Open Data (portal link)

World Airports (service link)