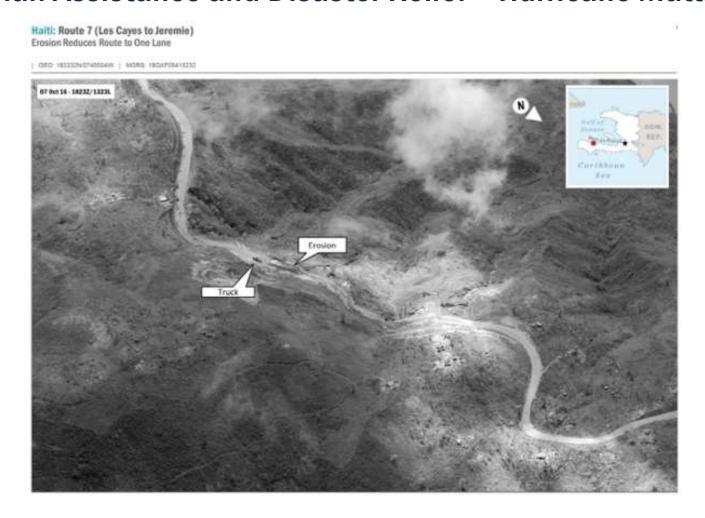

### **Humanitarian Assistance and Disaster Relief – Hurricane Matthew**

DATA (service link)

NHC GeoRSS

Inundation Data (service link) NWS Nexrad Radar (service link)

(HIFLD) Open Data (portal link)

World Airports (service link)