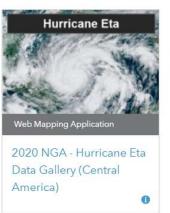

# National Geospatial-Intelligence Agency (NGA) Disaster Response and Data Availability

Caitlin Johnson, USA

International Seminar on United Nations Global Geospatial Information Management, 10 May 2022

Approved for Public Release, 22-459

1





### **Activating NGA**



Public Use to assist humanitarian missions: the National Geospatial-Intelligence Agency is providing online access to its unclassified geospatial intelligence products to lead federal agencies and their partners.





### **Humanitarian Assistance and Disaster Relief**







































### **Humanitarian Assistance and Disaster Relief – Hurricane Matthew**





DATA (service link)

NHC GeoRSS

Inundation Data (service link) NWS Nexrad Radar (service link)

(HIFLD) Open Data (portal link)

World Airports (service link)





# **Humanitarian Assistance and Disaster Relief - Nepal Earthquake**





# **Arctic Digital Elevation Model (ArcticDEM)**





# **Arctic Digital Elevation Model (ArcticDEM)**





# **Arctic Digital Elevation Model (ArcticDEM)**





### Wildlife Trafficking



















Communication/Media Use



Ethnicity

Group/Organization

Health & Medical

Land Ownership

Land Use/Cover

Religion